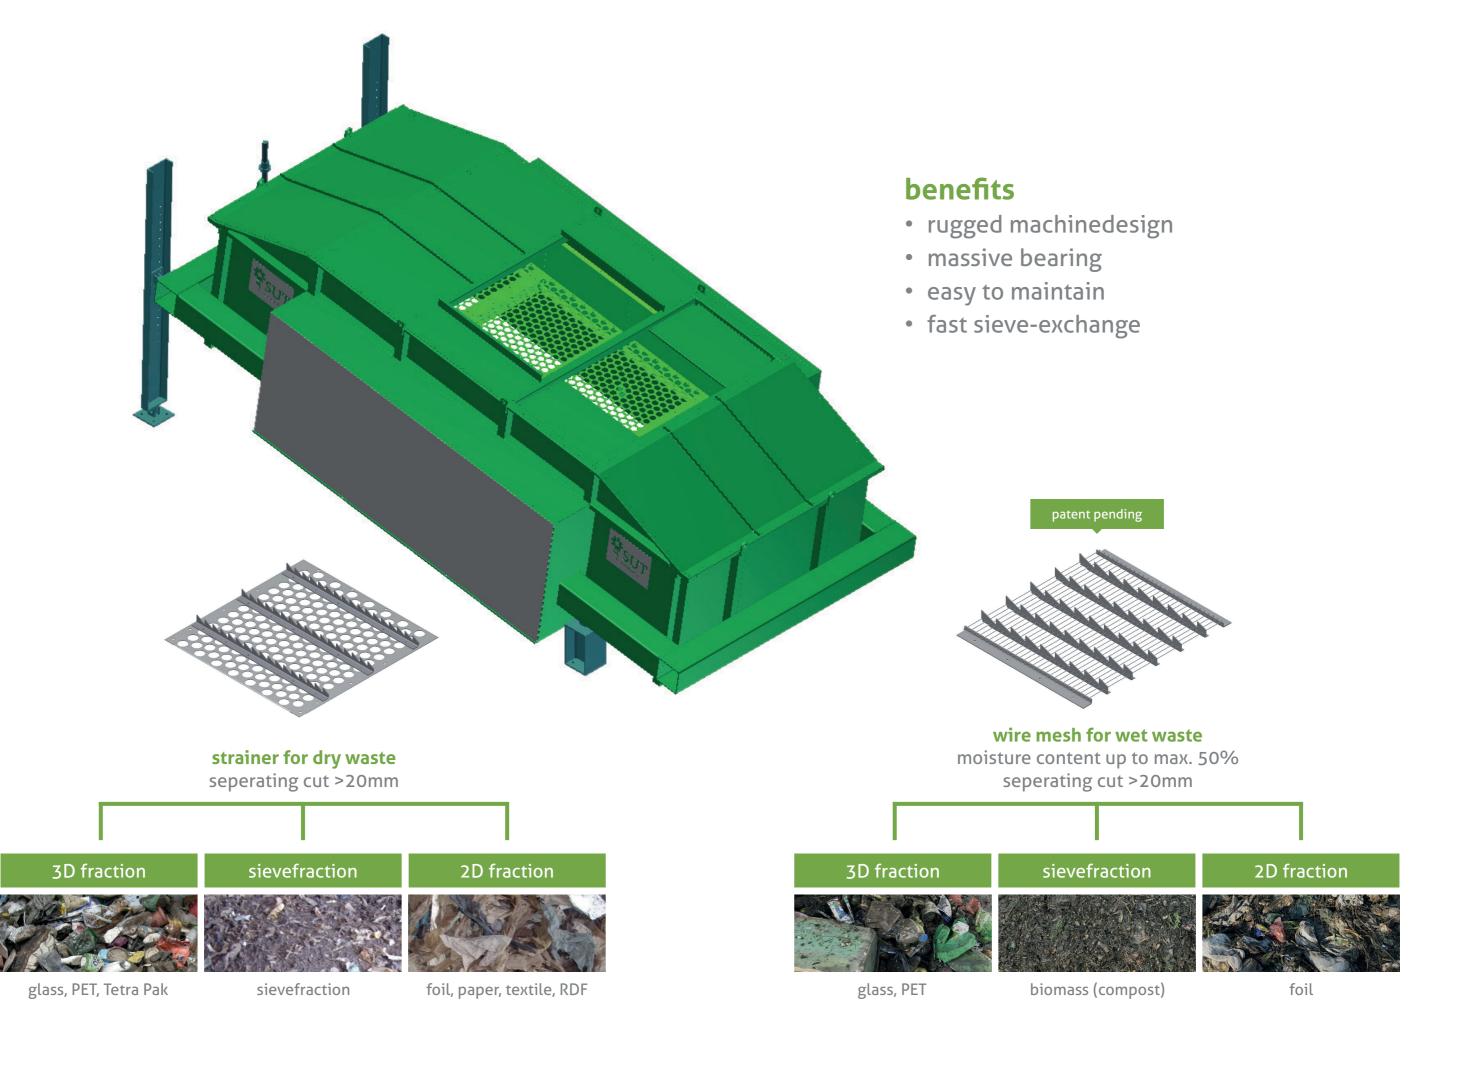

## From waste to resource

ballistic classifier from SUT

- seperates wet and dry waste
- throughput performance up to 200m³/h (30t/h)
- extremely low operating costs
- 90% selectivity guaranteed