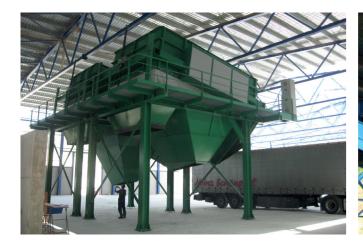

## From waste to resource

ballistic classifier from SUT

- seperates wet and dry waste
- throughput performance up to 200m³/h (30t/h)
- extremely low operating costs
- 90% selectivity guaranteed