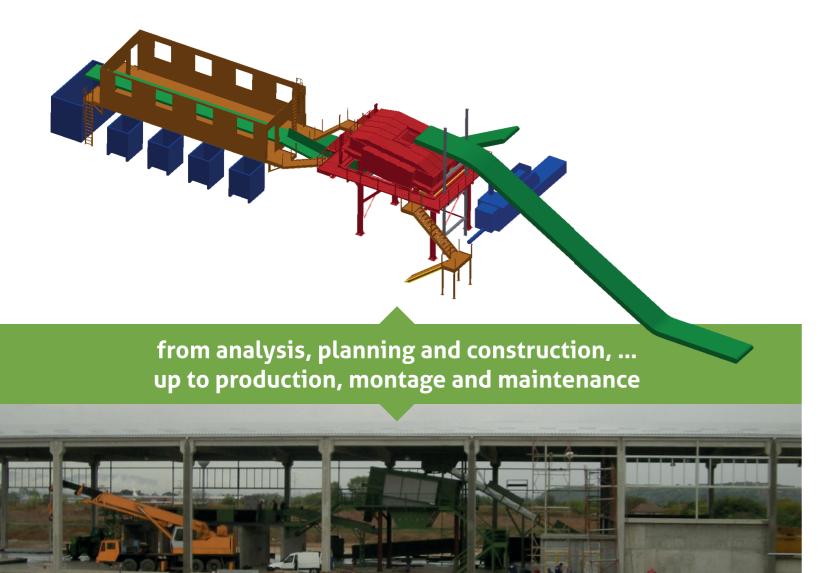

## **COMPANY**

Since twelve years Sinawehl Umwelttechnik (environmental technique) is an internationally successful specialist for machines and complete system for waste treatment and waste recovery/recycling. The company SUT focused on two segments – the recovery-technique and the environmental technique. Our activities cover the entire consultation, planning, construction, production, installation and commissioning of the plant.