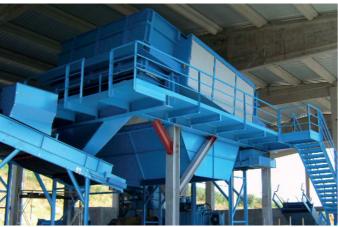

## From waste to resource

ballistic classifier from SUT

- seperates wet and dry waste
- throughput performance up to 200m³/h (30t/h)
- extremely low operating costs
- 90% selectivity guaranteed